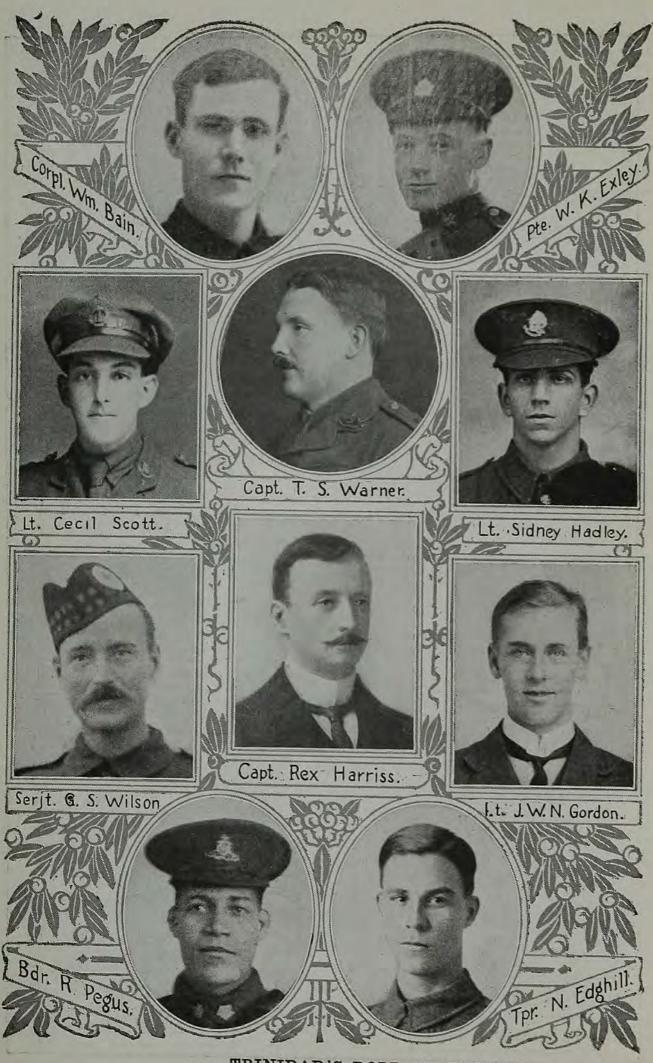

October, 1917. Enlisted as Trooper in King Edward's Horse, but soon after joining he went into hospital, suffering from Bronchial trouble. He returned later to Ireland and suffered from a relapse, succeeded by Pneumonia, from which he died on 9th May, 1918. He was employed at "Forres Park" Estate, Trinidad, when he left to enlist and was a member of the Naparima Light Horse. Son of H. Cox, Esq., of "Hermitage" Estate, Naparima.
- TAYLOR, ALEXANDER.—Private B.W.I. Regiment. Died from Pneumonia, 10th May, 1918. 3rd Public Contingent.
- LEZAMA, DOMINGO.—Private B.W.I. Regiment. Died on the 21st May, 1918. 5th Public Contingent.
- LANG, SAMUEL EVANS.—Acting Sergeant B.W.I. Regiment. Accidentally killed on the 4th June, 1918. 1st Public Contingent. (From Tobago).



TRINIDAD'S ROLL OF HONOUR.



6

TRINIDAD'S ROLL OF HONOUR,

- GRELL, ELLIS LOUIS GEORGE NEVILLE .- Born in Trinidad, 24th December, 1890. Educated at St. Mary's College, Trinidad, and at Wellington and Clifton Colleges, England. He spent several years in Canada, where he held a Commission in the British Columbia Horse. On the outbreak of war he resigned this and enlisted in Strathcona's Horse, arriving in England early in 1915. He obtained a commission and was gazetted to the 10th and then 1st and 2nd Battalions, West Yorkshire Regt. He was seriously wounded at Ypres, in October, 1916. In August, 1917, he joined the Indian Army, and had only been a few months at Jhelum, India, when he died of sickness after a brief illness, at the Station Hospital, Landour, India, on the 5th June, 1918. Only son of the late El.is Gr