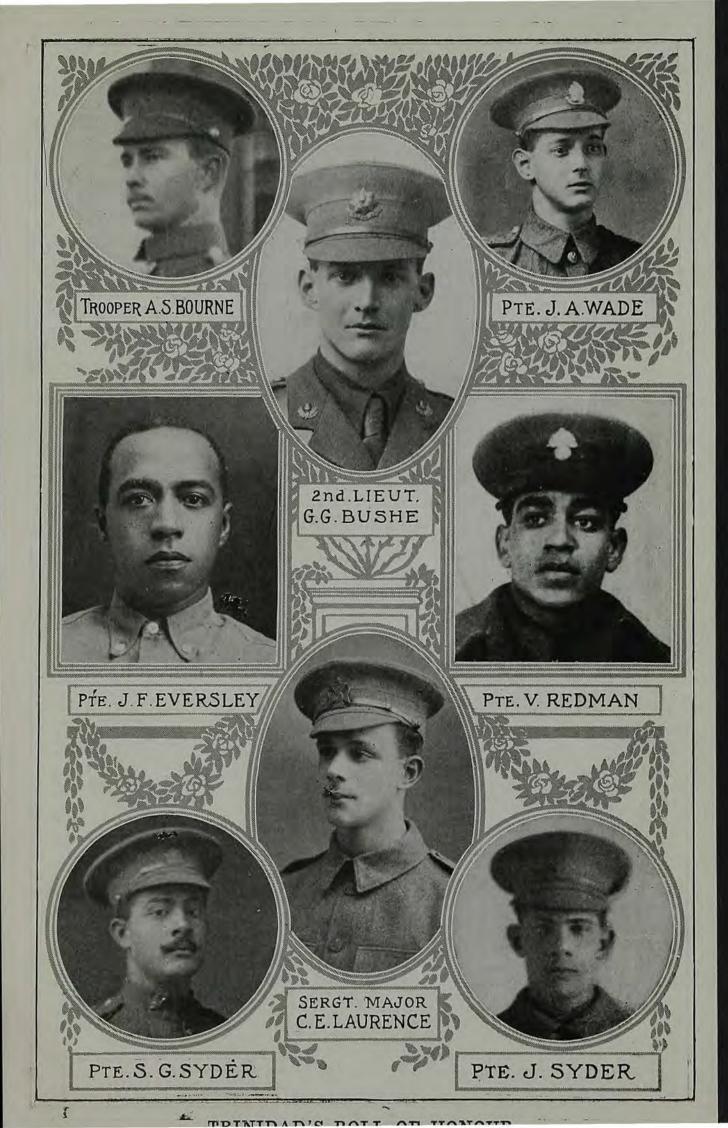

he Highland L. I. he rapidly became efficient and showed great prowess at musketry scoring 90 marks out of a possible 100. Left for the front in August, 1916. Mortally wounded, he died of wounds on 16th September, 1916. Son of William Robertson, Esq. (Photo).
- HACKSHAW, CECIL EUGENE ALEXANDER, Born 6th August, 1885, Port-of-Spain, Educated at Tranquillity Boys' School, Port-of-Spain. Enlisted in Canada as a Private in Princess Patricia's Regiment, B.E.F., and was killed at Courcelette, France, on 16th September, 1916. in the battle of the Somme. Son of the late James Alex. Hackshaw. (Photo).
- ECCLES, VERNON JOHN LAMONT—Capt. King's Own Lancashire Regt. C.E.F. Missing. Reported killed 2nd November, 1916. Had served in South African campaign. Son of late John Lamont Eccles, Esq. (Photo).





- ECCLES, HILTON BURNLEY—Private Canadian Infantry, Machine Gun Section. Missing. Reported killed 2nd November, 1916. Had served in Natal campaign. Son of late John Lamont Eccles, Esq. (Photo).
- HAVELOCK, REV. ERNEST WILFRED, Born London, England, on 20th September, 1882. Received special training for the work of the ministry at the Wesleyan College, Headingly, Leeds. When the war broke out he enlisted in the Trinidad Light Infantry Volunteers and received a Commission as 2nd Left Trinidad in January, 1915 on his own to join Lieut. the Oversea Forces. Enlisted in the 16th Regt of Fusiliers, and subsequently transferred to the 26th Regt. of Fusiliers as this Regiment was ordered to the front and he wanted to be in the firing line. Badly wounded in the advance which captured Flers, he s