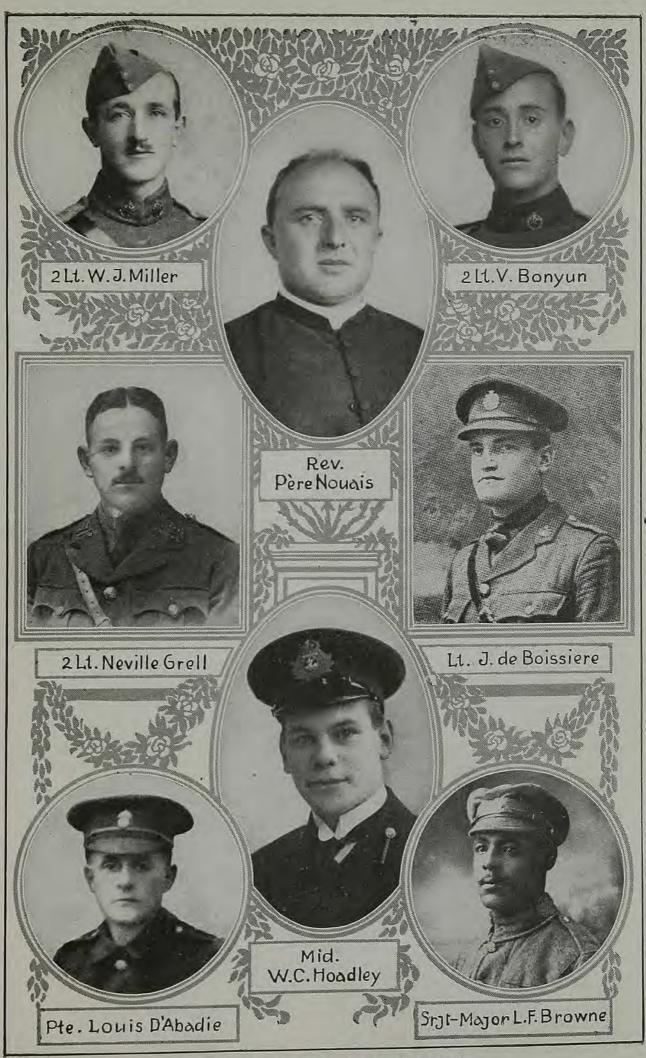

Fusiliers. Was wounded, and returned to the Front later. Reported "Missing " on 3rd December, 1917, subsequently reported officially that he was killed in action on that date, at Cambrai, France. Son of the late Robert Bryce, Esq., Couva. (Photo.)
- SMITH, NORMAN McGANN.—Born in Trinidad. Educated at Queen's Royal College. He left the Colony in 1904 and entered Glasgow University. There he studied medicine, and had not graduated when war was declared, but in June, 1915, he volunteered for service and went out with the R.A.M.C., first to Gallipoli and then to Egypt. He belonged to the 34th Division, 2nd East Anglian Regiment, and held the rank of Surgeon-Captain. He died of wounds in Palestine (near Jerusalem), on 12th December, 1917. Second son of the Hon. Adam Smith, C.M.G. (Photo.)

x,



TRINIDAD'S ROLL OF HONOUR.



TRINIDAD'S ROLL OF HONOUR,

- WARNER, FREDERICK A., D.S.O.—Born in Trinidad, Lieutenant-Commander Royal Navy. He had commanded destroyers continuous'y since the beginning of the war. Passed out as Midshipman in 1901 reaching the rank of Lieutenant in six years later. The destroyer "Coquette" to which he was appointed in January, 1914, was mined and sunk in the North Sca in the Spring of 1916, when 22 of the crew perished. It was while he was in comman1 of his next ship, H.M.S. "Myngs." that he was awarded the D.S.O.—this was in May, 1917, and in September, 1917, he was again Mentioned in Despatches. He went down with his ship H.M.S. "Torrent." while in action off the Dutch coust, on 22nd December, 1917. Son of the late Thornton H. Warner, Esq.
- CARTER, CLAR