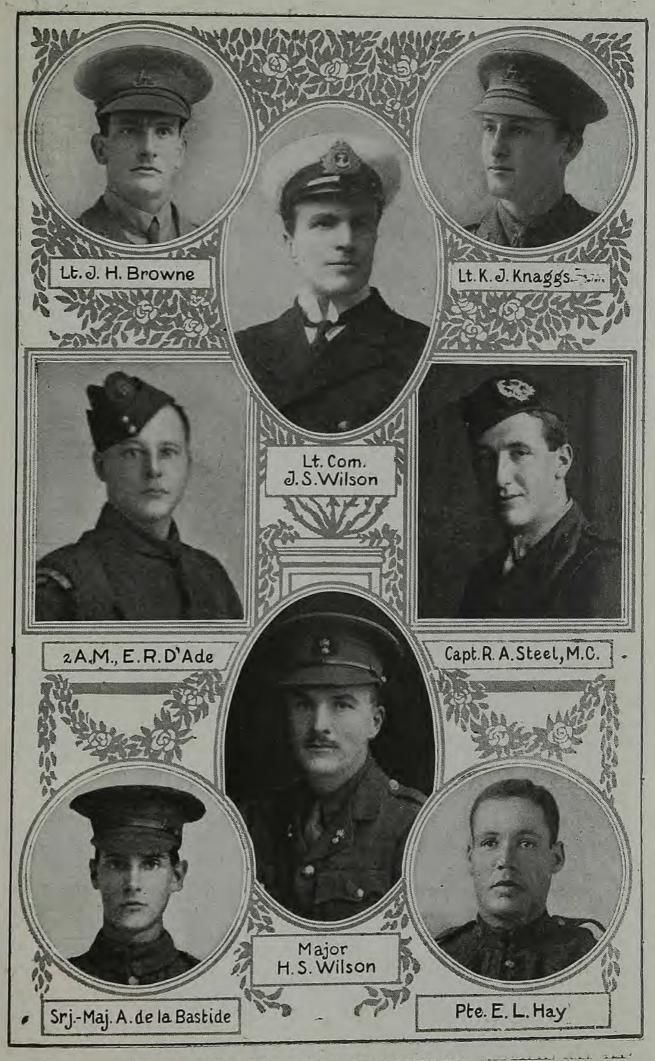

Planters' Contingent, on 3rd October, 1917. Enlisted as Trooper in King Edward's Horse, but soon after joining he went into hospital, suffering from Bronchial trouble. He returned later to Ireland and suffered from a relapse, succeeded by Pneumonia, from which he died on 9th May, 1918. He was employed at "Forres Park" Estate, Trinidad, when he left to enlist and was a member of the Naparima Light Horse. Son of H. Cox, Esq., of "Hermitage" Estate, Naparima.
- TAYLOR, ALEXANDER.—Private B.W.I. Regiment. Died from Pneumonia, 10th May, 1918. 3rd Public Contingent.
- LEZAMA, DOMINGO.—Private B.W.I. Regiment. Died on the 21st May, 1918. 5th Public Contingent.
- LANG, SAMUEL EVANS.—Acting Sergeant B.W.I. Regiment. Accidentally killed on the 4th June, 1918. 1st Public Contingent. (From Tobago).



TRINIDAD'S ROLL OF HONOUR.



6

TRINIDAD'S ROLL OF HONOUR,

- GRELL, ELLIS LOUIS GEORGE NEVILLE .- Born in Trinidad, 24th December, 1890. Educated at St. Mary's College, Trinidad, and at Wellington and Clifton Colleges, England. He spent several years in Canada, where he held a Commission in the British Columbia Horse. On the outbreak of war he resigned this and enlisted in Strathcona's Horse, arriving in England early in 1915. He obtained a commission and was gazetted to the 10th and then 1st and 2nd Battalions, West Yorkshire Regt. He was seriously wounded at Ypres, in October, 1916. In August, 1917, he joined the Indian Army, and had only been a few months at Jhelum, India, when he died of sickness after a brief illness, at the Station Hospital, Landour, India, on the 5th June, 1918.