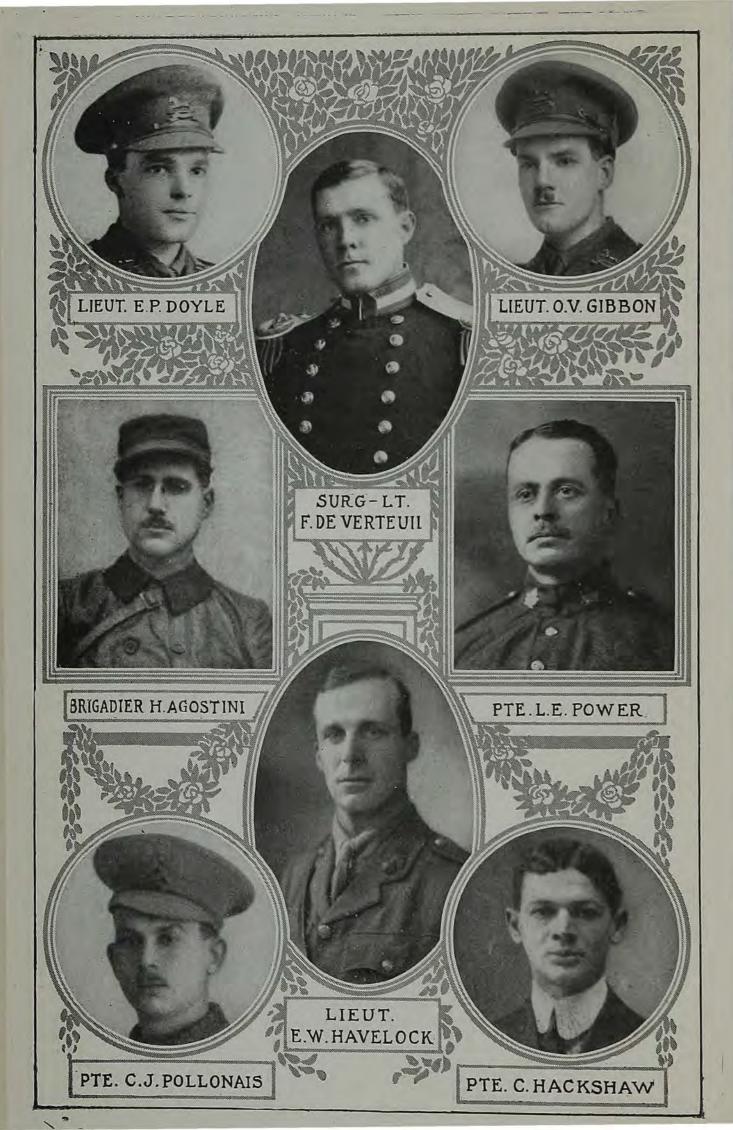

Highland L. I. he rapidly became efficient and showed great prowess at musketry scoring 90 marks out of a possible 100. Left for the front in August, 1916. Mortally wounded, he died of wounds on 16th September, 1916. Son of William Robertson, Esq. (Photo).
- HACKSHAW, CECIL EUGENE ALEXANDER, Born 6th August, 1885, Port-of-Spain, Educated at Tranquillity Boys' School, Port-of-Spain. Enlisted in Canada as a Private in Princess Patricia's Regiment, B.E.F., and was killed at Courcelette, France, on 16th September, 1916. in the battle of the Somme. Son of the late James Alex. Hackshaw. (Photo).
- ECCLES, VERNON JOHN LAMONT—Capt. King's Own Lancashire Regt. C.E.F. Missing. Reported killed 2nd November, 1916. Had served in South African campaign. Son of late John Lamont Eccles, Esq. (Photo).





- ECCLES, HILTON BURNLEY—Private Canadian Infantry, Machine Gun Section. Missing. Reported killed 2nd November, 1916. Had served in Natal campaign. Son of late John Lamont Eccles, Esq. (Photo).
- HAVELOCK, REV. ERNEST WILFRED, Born London, England, on 20th September, 1882. Received special training for the work of the ministry at the Wesleyan College, Headingly, Leeds. When the war broke out he enlisted in the Trinidad Light Infantry Volunteers and received a Commission as 2nd Left Trinidad in January, 1915 on his own to join Lieut. the Oversea Forces. Enlisted in the 16th Regt of Fusiliers, and subsequently transferred to the 26th Regt. of Fusiliers as this Regiment was ordered to the front and he wanted to be in the firing line. Badly wounded in the advance which captured Flers, he suc