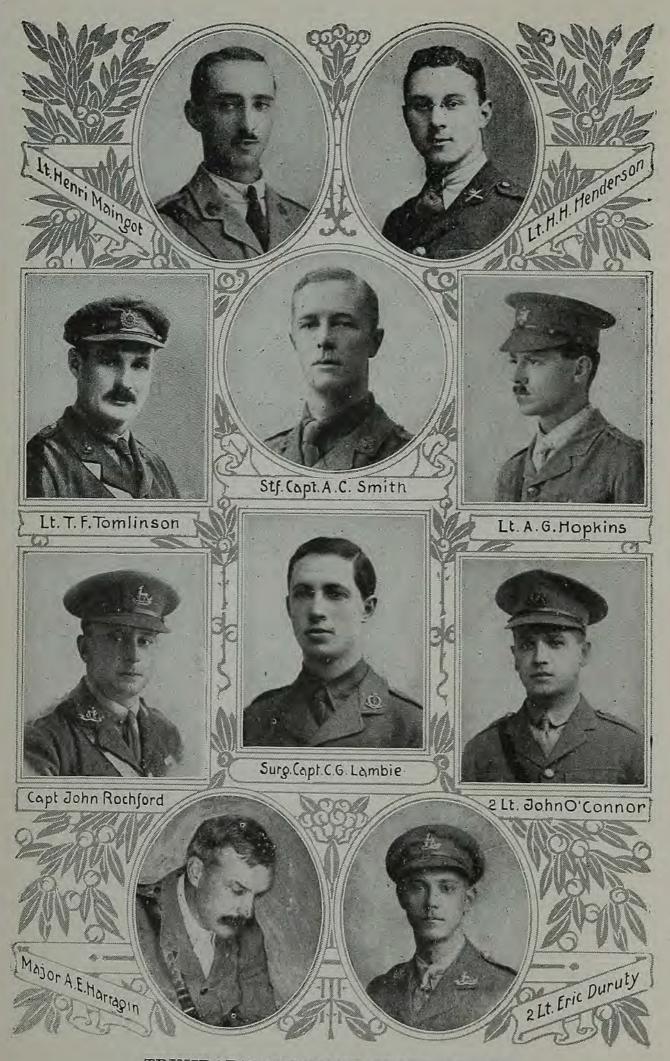

Wood. He was for four years a Wesleyan Minister in Trinidad.
- TOMLINSON, THOMAS FOWLER.—(B.Sc., A.M.I.C.E.) Lieut. Royal Engineers. Awarded the Military Cross in December, 1917, for conspicuous gallantry in connection with the Messines-Wyschatte and Flanders battles. Son of Mr. J. W. Tomlinson, late-Trinidad Govt. Railway. (Photo.)
- MOODY-STUART, MARK SPROT.—Lieut. Northumbrian Royal Fiel Artillery. Awarded the Military Cross in 1917 for conspicuous gallantry. Eldest son of George Moody-Stuart, Esq., of the Ste. Madeleine Sugar Co., Ltd.
- FARRAR, WALTER F.—2nd Lieutenant, Tank Corps. Awarded the Military Cross. Left with the 1st Merchants' Contingent on 18th October, 1915. Joined the 17th Co. F. Batt. Heavy Branch Machine Gun Section. Now Captain.



TRINIDAD'S MILITARY CROSS HEROES.



TRINIDAD'S MILITARY CROSS HEROES.

- MAINGOT, JOSEPH HENRY.—2nd Lieut. B.W.I. Regiment, attached Royal Air Force. Awarded the Military Cross for conspicuous gallantry. He left Trinidad with the 1st Merchants' Contingent on 18th October, 1915. Enlisted with the Artists Rifles and subsequently transferred to the B.W.I. Regiment. Son of the late Camillo Maingot, Esq. (Photo.)
- **ROCHFORD, JOHN ROBERT.**—2d Lt. 10th Batt., Royal Warwickshire Regt. Awarded the Military Cross for gallantry: "Directing the fire of his Company with the greatest coolness when the troops on both flanks had been withdrawn, his splendid example inspired his men to hold on until the last possible moment, and in the final withdrawal he was again conspicuous in handling his men to provide the necessary covering fire."