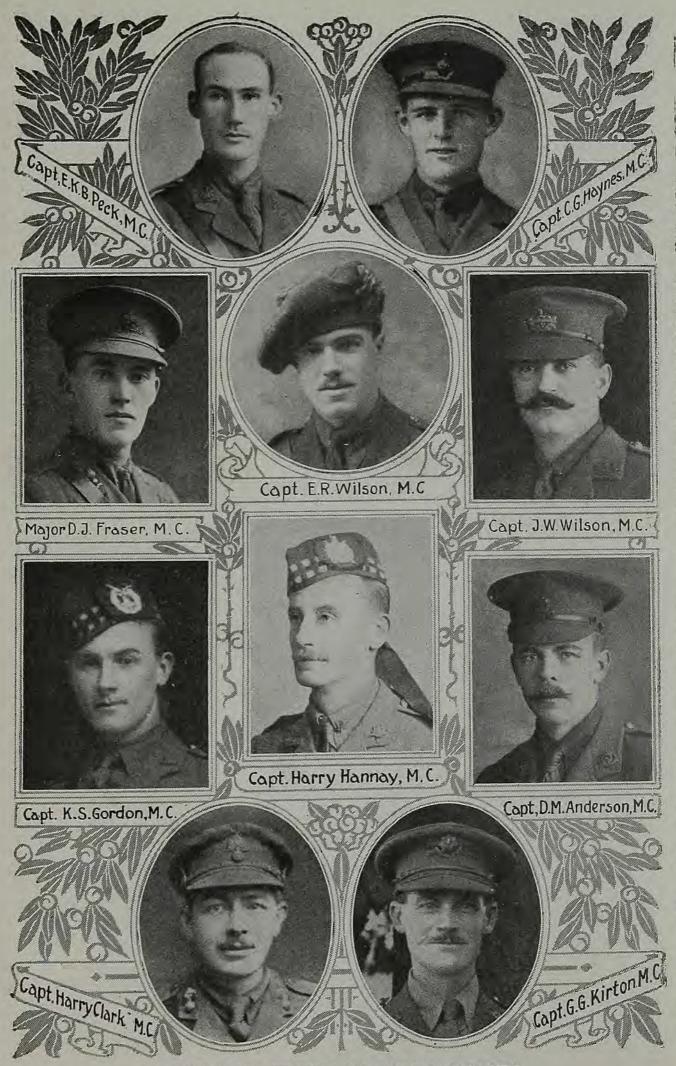

g the wounded under fire," at Polygon Wood. He was for four years a Wesleyan Minister in Trinidad.
- TOMLINSON, THOMAS FOWLER.—(B.Sc., A.M.I.C.E.) Lieut. Royal Engineers. Awarded the Military Cross in December, 1917, for conspicuous gallantry in connection with the Messines-Wyschatte and Flanders battles. Son of Mr. J. W. Tomlinson, late-Trinidad Govt. Railway. (Photo.)
- MOODY-STUART, MARK SPROT.—Lieut. Northumbrian Royal Fiel Artillery. Awarded the Military Cross in 1917 for conspicuous gallantry. Eldest son of George Moody-Stuart, Esq., of the Ste. Madeleine Sugar Co., Ltd.
- FARRAR, WALTER F.—2nd Lieutenant, Tank Corps. Awarded the Military Cross. Left with the 1st Merchants' Contingent on 18th October, 1915. Joined the 17th Co. F. Batt. Heavy Branch Machine Gun Section. Now Captain.



TRINIDAD'S MILITARY CROSS HEROES.



TRINIDAD'S MILITARY CROSS HEROES.

- MAINGOT, JOSEPH HENRY.—2nd Lieut. B.W.I. Regiment, attached Royal Air Force. Awarded the Military Cross for conspicuous gallantry. He left Trinidad with the 1st Merchants' Contingent on 18th October, 1915. Enlisted with the Artists Rifles and subsequently transferred to the B.W.I. Regiment. Son of the late Camillo Maingot, Esq. (Photo.)
- **ROCHFORD, JOHN ROBERT.**—2d Lt. 10th Batt., Royal Warwickshire Regt. Awarded the Military Cross for gallantry: "Directing the fire of his Company with the greatest coolness when the troops on both flanks had been withdrawn, his splendid example inspired his men to hold on until the last possible moment, and in the final withdrawal he was again conspicuous in handling his men to