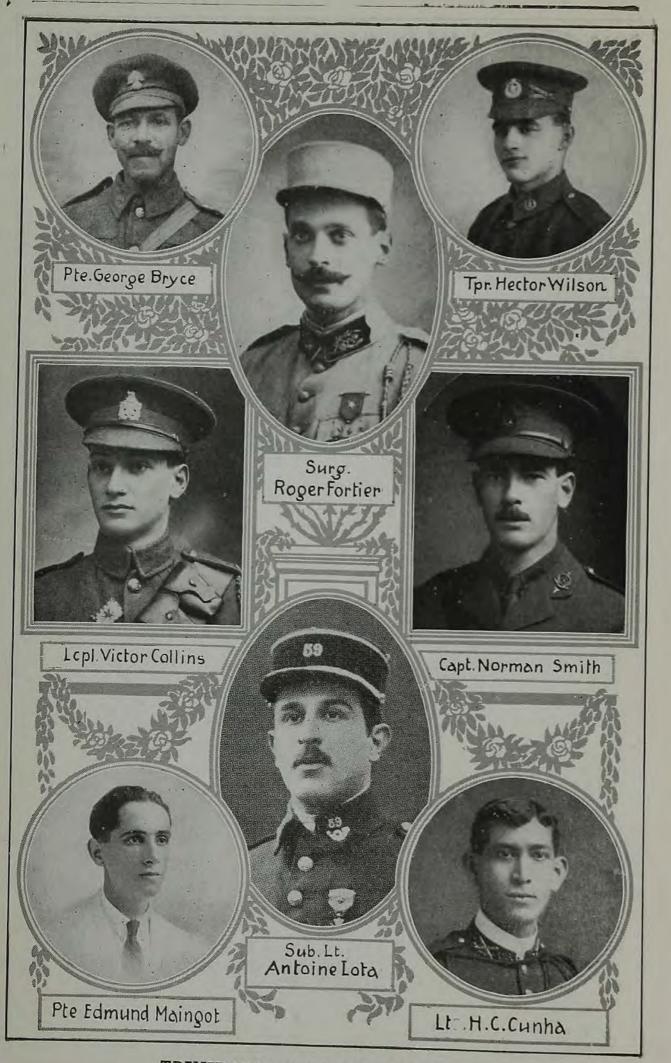

turned to the Front later. Reported "Missing " on 3rd December, 1917, subsequently reported officially that he was killed in action on that date, at Cambrai, France. Son of the late Robert Bryce, Esq., Couva. (Photo.)
- SMITH, NORMAN McGANN.—Born in Trinidad. Educated at Queen's Royal College. He left the Colony in 1904 and entered Glasgow University. There he studied medicine, and had not graduated when war was declared, but in June, 1915, he volunteered for service and went out with the R.A.M.C., first to Gallipoli and then to Egypt. He belonged to the 34th Division, 2nd East Anglian Regiment, and held the rank of Surgeon-Captain. He died of wounds in Palestine (near Jerusalem), on 12th December, 1917. Second son of the Hon. Adam Smith, C.M.G. (Photo.)

x,



TRINIDAD'S ROLL OF HONOUR.



TRINIDAD'S ROLL OF HONOUR,

- WARNER, FREDERICK A., D.S.O.—Born in Trinidad, Lieutenant-Commander Royal Navy. He had commanded destroyers continuous'y since the beginning of the war. Passed out as Midshipman in 1901 reaching the rank of Lieutenant in six years later. The destroyer "Coquette" to which he was appointed in January, 1914, was mined and sunk in the North Sca in the Spring of 1916, when 22 of the crew perished. It was while he was in comman1 of his next ship, H.M.S. "Myngs." that he was awarded the D.S.O.—this was in May, 1917, and in September, 1917, he was again Mentioned in Despatches. He went down with his ship H.M.S. "Torrent." while in action off the Dutch coust, on 22nd December, 1917. Son of the late Thornton H. Warner, Esq.
- CARTER, CLARENCE.—Private B.W.I. Regiment.