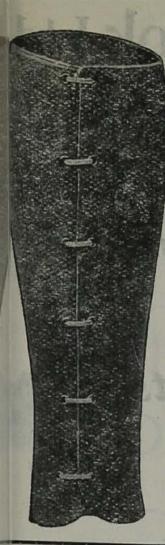

# Thomas Legging

is the most satisfactory and smartest Legging made.

> Fits like a stocking and never shifts on the leg.

Adjustable for thick or thin breeches.

Reduced prices-

In Pigskin - - 42/- In Calf - - 45/-- 38/- In Canvas - 35/-In Box Cloth

RIDING BREECHES A SPECIALITY.

Self-Measurement Forms on application to-

### THOMAS & SONS

Sporting & Military Tailors, 32, BROOK ST. — W.1

Telephone: Mayfair 2152.

M. THE KING.