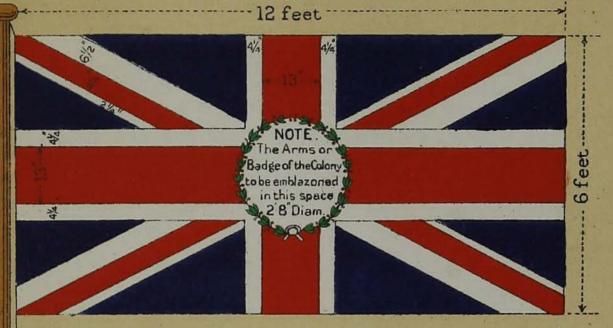

es, the Resident Commissioners, British Solomon Islands Protectorate, Gilbert Commissioner in the New Hebrides, the Resident Gommissioners, British Solomon Islands Protectorate, Gilbert Commissioner in the New Hebrides, the Resident Gommissioners, British Solomon Islands Protectorate, Gilbert Commissioner in the New Hebrides, the Resident Gommissioners, British Solomon Islands Protectorate, Gilbert Commissioner in the New Hebrides, the Resident Gommissioners, British Solomon Islands Protectorate, Gilbert Commissioner in the New Hebrides, the Resident Gommissioners, British Solomon Islands Protectorate, Gilbert Commissioner in the New Hebrides, the Resident Gommissioner in the Resident Gommissioner in the New Hebrides, the Resident Gommissioner in the Resident Gommissioner in the Reside





FLAG USED BY GOVERNORS, &C, WHEN EMBARKED IN A BOAT OR OTHER VESSEL.

Appendix 5 (Reg.142)



BRITISH BLUE ENSIGN AND PENDANT FLOWN BY GOVERNMENT VESSELS.

This Ensignend Pendant are used by all armed vessels which belong to or are in the service of the Government of a Colony Such vessels when not armed fly the Blue Ensign but no Pendant.



## APPENDIX 6.

## Regulation 175.

Colonial Governments to the Secretary of State for the Colonies, except where otherwise shown in the 4th column.

WHEN THESE RETURNS ARE PRINTED, THE NUMBER SENT TO THE SECRETARY OF STATE SHOULD NOT BE LESS THAN SIX.

| Subject.                                        | Period.            | No. of<br>Copies.                                | Address to which sent.